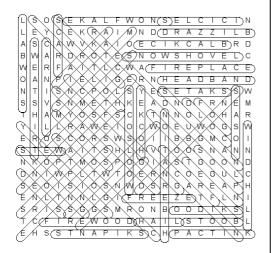

# **General Quiz**

- 1. During which year of the 1980s was it first possible to spend a \$1 coin?
- 2. Found along the northern coastlines of Australia, in Queensland, WA and NT, name the most venomous marine animal alive?
- 3. Many Aussie Road trippers have a visit to Poeppel Corner on their wish list. Where exactly in Australia is Poeppel Corner?
- 4. Kath and Kim live in which suburb?
- 5. Who cut the ribbon when the Sydney Harbour Bridge opened on the 19 March 1932?
- 6. Which famous botanist sailed with Captain Cook?
- 7. In which Australian state did Cooper's beer have its origins?
- 8. Who played Emma Jackson in Home and Away before launching a pop career?
- 9. What is the heaviest flightless bird in Australia?
- 10. True or false: crocodiles existed at the same time as dinosaurs in Australia?