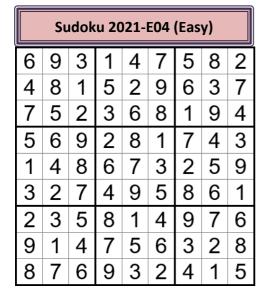

|   | Sut | IUKI | 1 20 | 21- | LUŦ | La | syj |   |
|---|-----|------|------|-----|-----|----|-----|---|
|   | 9   | 3    |      |     |     |    | 8   | 2 |
| 4 | 8   |      | 5    |     |     |    |     |   |
|   |     |      |      | 6   |     |    |     |   |
|   |     | 9    |      |     |     |    | 4   | 3 |
|   |     |      | 6    | 7   |     |    |     | 9 |
|   | 2   |      |      |     | 5   |    |     |   |
|   |     |      |      |     | 4   |    |     |   |
|   |     |      |      |     |     | 3  | 2   |   |
|   | 7   | 6    | 9    |     |     |    |     |   |

Sudoku 2021-F04 (Fasy)

|   | Sudoku 2021-0x (Hard) |   |   |   |   |   |   |   |  |
|---|-----------------------|---|---|---|---|---|---|---|--|
| 5 |                       |   | 9 | 2 |   |   |   | 7 |  |
|   |                       |   | 4 |   |   |   | 5 |   |  |
|   | 3                     | 2 |   | 7 |   |   |   |   |  |
|   |                       | 8 |   |   |   | 4 |   | 2 |  |
|   | 6                     |   |   |   |   |   | 3 |   |  |
|   |                       |   |   | 3 |   |   |   |   |  |
|   |                       |   |   |   |   | 6 | 4 |   |  |
| 2 |                       |   | 6 | 9 |   | 8 |   |   |  |
|   |                       | 3 |   |   | 8 | 7 |   |   |  |