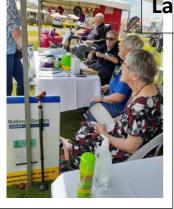

### **Happy Snaps**

Left: Members on board the horse drawn wagon.

Below: Morning tea anyone?

Below: The horse and wagon with members.

Members manning the stall at Mandurah's Senior's Day.