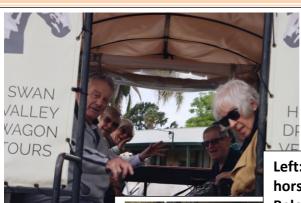

## Swan Valley Wagon tour on 13.11.23

Finally, the day arrived to jump on the horse drawn wagon. We drove through the village Bullsbrook. We were lucky with the weather. No rain during the whole tour. Afterwards they served us morning tea. Then we went on the bus to the chocolate factory, where we enjoyed lunch and we surprised ourselves with lots of yummy chocolates. At 3 pm, in heavy rain, we drove back to Mandurah, tired and happy.

### **Happy Snaps**

Left: Members on board the horse drawn wagon.

Below: Morning tea anyone?

Below: The horse and wagon with members.

Members manning the stall at Mandurah's Senior's Day.