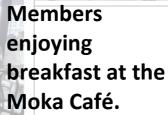

### Christmas Edition

Lunch at the Margret River Chocolate Factory after a great morning at Bullsbrook and the wagon ride.