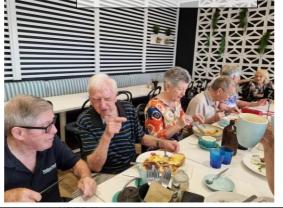

## Swan Valley Wagon tour on 13.11.23

Finally, the day arrived to jump on the horse drawn wagon. We drove through the village Bullsbrook. We were lucky with the weather. No rain during the whole tour. Afterwards they served us morning tea. Then we went on the bus to the chocolate factory, where we enjoyed lunch and we surprised ourselves with lots of yummy chocolates. At 3 pm, in heavy rain, we drove back to Mandurah, tired and happy.

### **Happy Snaps**

Left: Members on board the horse drawn wagon.

Below: Morning tea anyone?

Below: The horse and wagon with members.

Members manning the stall at Mandurah's Senior's Day.