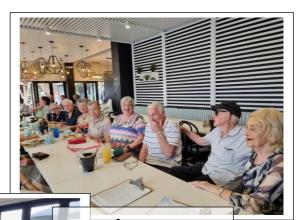

### **Happy Snaps**

Left: Members on board the horse drawn wagon.

Below: Morning tea anyone?

Below: The horse and wagon with members.

Members manning the stall at Mandurah's Senior's Day.