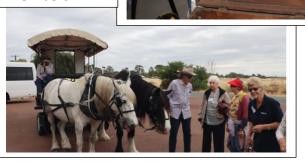

## Swan Valley Wagon tour on 13.11.23

Finally, the day arrived to jump on the horse drawn wagon. We drove through the village Bullsbrook. We were lucky with the weather. No rain during the whole tour. Afterwards they served us morning tea. Then we went on the bus to the chocolate factory, where we enjoyed lunch and we surprised ourselves with lots of yummy chocolates. At 3 pm, in heavy rain, we drove back to Mandurah, tired and happy.

### **Happy Snaps**

Left: Members on board the horse drawn wagon.

Below: Morning tea anyone?

Below: The horse and wagon with members.

Members manning the stall at Mandurah's Senior's Day.