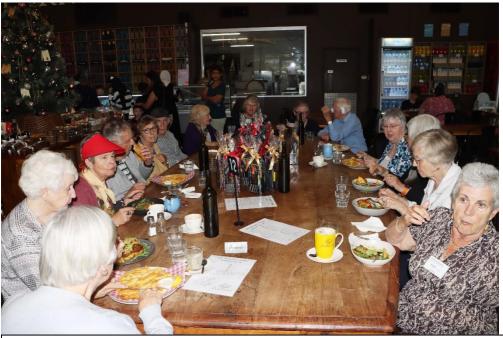

## Swan Valley Wagon tour on 13.11.23

Finally, the day arrived to jump on the horse drawn wagon. We drove through the village Bullsbrook. We were lucky with the weather. No rain during the whole tour. Afterwards they served us morning tea. Then we went on the bus to the chocolate factory, where we enjoyed lunch and we surprised ourselves with lots of yummy chocolates. At 3 pm, in heavy rain, we drove back to Mandurah, tired and happy.

Thank you everyone to make our outing successful.

Love Vreni

The Branch Christmas Lunch is at the Ravenswood Tavern on Monday the 11<sup>th</sup> of December. If you haven't put your name down let Tina or one of the committee members know that you would like to attend.

### **Happy Snaps**

Left: Members on board the horse drawn wagon.

Below: Morning tea anyone?

Below: The horse and wagon with members.

Members manning the stall at Mandurah's Senior's Day.