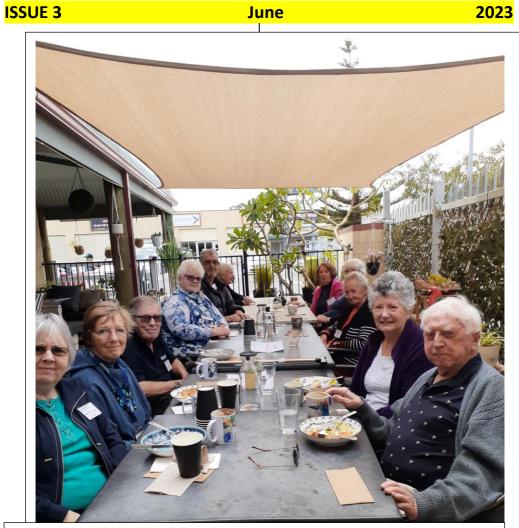

Monday 8<sup>th</sup> of May

Members enjoying lunch at the "Seven Trees Café'. This venue was a last-minute change when the car rally, planned, for the May outing was cancelled.