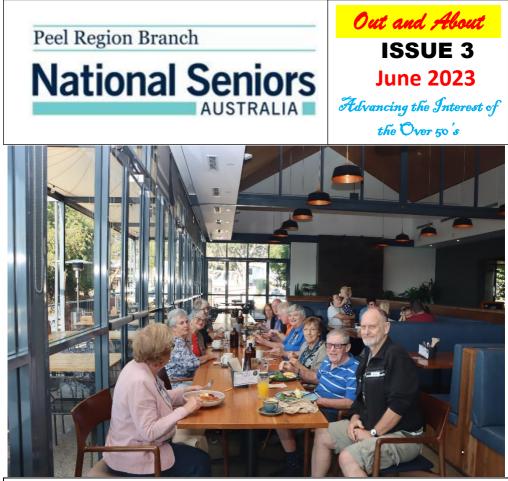

Boundary Island Brewery

Members of the National Seniors Australia, Peel Region Branch enjoyed their lunch at the "weekend social". It was a good turnout and a variety of meal choices was made.