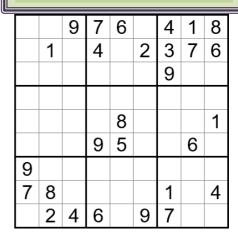

#### Sudoku 2023-E0x (Easy)

|   |   |   |   |   | 7 |   |   | 3 |
|---|---|---|---|---|---|---|---|---|
|   | 1 |   |   |   |   |   |   |   |
| 3 | 6 |   |   |   | 5 |   |   | 7 |
|   | 3 | 6 | 7 | 9 |   |   |   | 8 |
|   |   | 7 |   | 8 |   | 2 |   |   |
| 5 |   |   |   |   | 2 |   |   |   |
|   | 7 | 8 | 2 | 3 | 4 |   | 6 |   |
|   | 9 |   |   |   |   | 3 |   |   |
|   |   |   |   |   | 8 | 4 |   |   |

#### Sudoku 2023-0x (Hard)

#### Sudoku 2023-E0x (Easy)

|   | Sudoku 2023-H0x (Hard) |   |   |   |   |   |   |   |  |  |  |
|---|------------------------|---|---|---|---|---|---|---|--|--|--|
| 8 | 5                      | 9 | 4 | 1 | 7 | 6 | 2 | 3 |  |  |  |
| 7 | 1                      | 2 | 3 | 6 | 9 | 8 | 5 | 4 |  |  |  |
| 3 | 6                      | 4 | 8 | 2 | 5 | 1 | 9 | 7 |  |  |  |
| 2 | 3                      | 6 | 7 | 9 | 1 | 5 | 4 | 8 |  |  |  |
| 9 | 4                      | 7 | 5 | 8 | 3 | 2 | 1 | 6 |  |  |  |
| 5 | 8                      | 1 | 6 | 4 | 2 | 7 | 3 | 9 |  |  |  |
| 1 | 7                      | 8 | 2 | 3 | 4 | 9 | 6 | 5 |  |  |  |
| 4 | 9                      | 5 | 1 | 7 | 6 | 3 | 8 | 2 |  |  |  |
| 6 | 2                      | 3 | 9 | 5 | 8 | 4 | 7 | 1 |  |  |  |