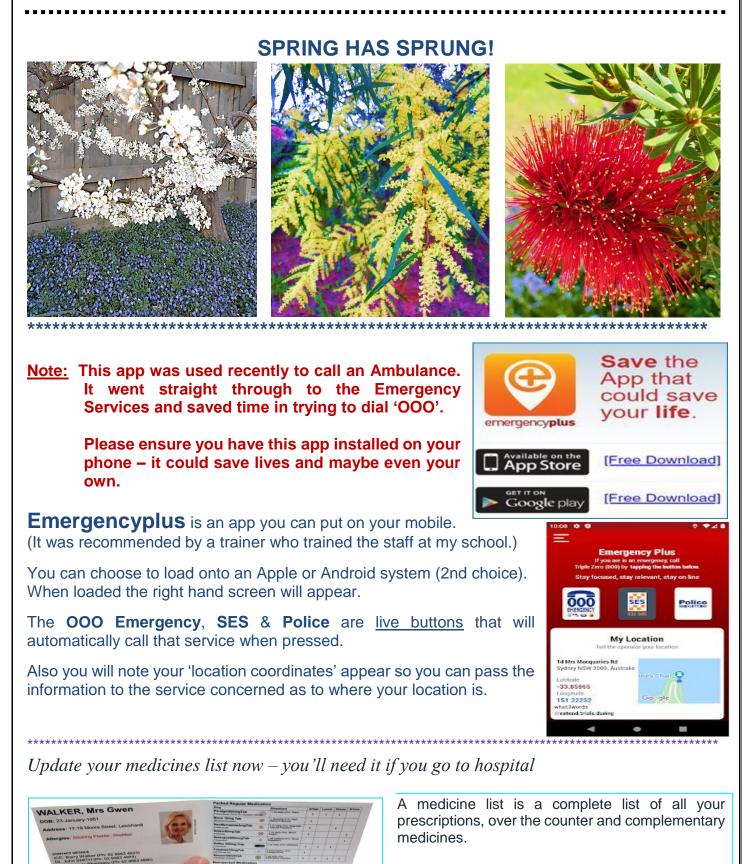

Now is the time to make sure you have that list upto-date and easy to find in case you unexpectedly have to go to hospital or visit a doctor or pharmacist who is not familiar with your health status.