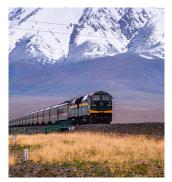

## JAPAN BY RAIL

Fukuoka | Nagasaki | Hiroshima | Himeji | Osaka | Nara | Kyoto | Kanazawa | Takayama | Yudanaka | Matsumoto | Suwa | Mt Fuji | Tokyo | Matsushima | Sendai | Hakodate | Sapporo

NEW BROCHURE DUT NOW

> THE RAIL COLLECTION

WAS \$15,890pp NOW FROM \$15,240 pp TWIN SHARE

RAIL EXPERIENCE Embark on a journey across Japan's three islands and experience the fast and efficient Shinkansen.

Return economy airfares & current taxes