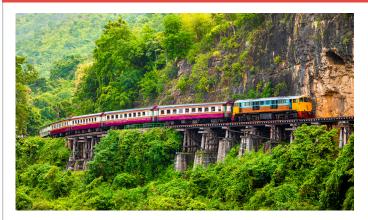

## SINGAPORE TO BANGKOK BY RAIL

Singapore | Malacca | Kuala Lumpur | Cameron Highlands | Penang | Phuket | Khao Sok National Park | Hua Hin | Bangkok

#### RAIL EXPERIENCE

Cross the Bridge of the River Kwai on the Thai-Burma Railway, also known as the Death Railway.