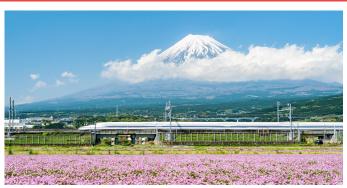

## JAPAN BY RAIL

Fukuoka | Nagasaki | Hiroshima | Himeji | Osaka | Nara | Kyoto | Kanazawa | Takayama | Yudanaka | Matsumoto | Suwa | Mt Fuji | Tokyo | Matsushima | Sendai | Hakodate | Sapporo

NEW BROCHURE DUT NOW

> THE RAIL COLLECTION

WAS \$15,890pp NOW FROM \$15,240 pp TWIN SHARE

RAIL EXPERIENCE Embark on a journey across Japan's three islands and experience the fast and efficient Shinkansen.

Return economy airfares & current taxes