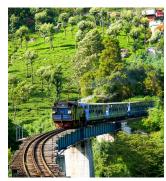

### SOUTHERN INDIA BY RAIL

Chennai | Tanjore | Madurai | Trivandrum | Kerala backwaters by Kettuvalam | Kochi | Ooty | Bangalore

WAS \$7,980pp NOW FROM **\$6,980**pp twin share

#### B RAIL EXPERIENCE

Enjoy a ride on the Nilgiri Mountain Railway, India's only single track railway, and one of the most scenic routes.

Offer valid to 12 June 2024 on selected departures, unless sold out prior. Subject to availability and may be withdrawn at any time. New bookings only Not combinable with any other offer. Advertised prices include savings. Visit wendywutours.com.au for full terms and conditions. ATAS A10517